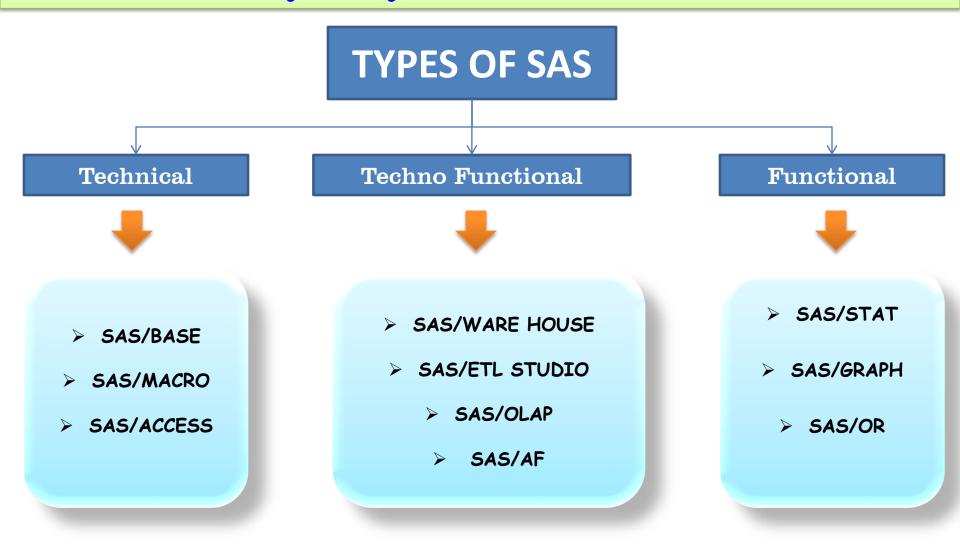

Training Provided by:-SHILESH MISHRA ( SAS Certified Trainer )

#### It was developed by James Good knight.

- > 1970-It was package
- ➤ 1980-Language
- > 1990-Software

SAS is the oldest and most reliable vendor of Data Analytics. SAS has been evolving and developing all these years.

#### The timeline of SAS development is as follows:-





### IN WHICH DOMAINS SAS CAN BE USED:

- > CLINICAL
- > BANKING
- > INSURANCE
- > CREDIT RISK ANALYSIS
- > AGRICULTURAL DEVELOPMENT
- > MECHANICAL PROCESS DESIGN
- > CIVIL STRUCTURAL DESIGNING ETC...

#### **INTRODUCTION TO THE SAS SYSTEM:**

SAS IS AN INTEGRATED SYSTEM OF SOFTWARE SOLUTIONS THAT ENABLES YOU TO PERFORM THE FOLLOWING TASKS:

- **✓DATA ENTRY, RETRIEVAL, AND MANAGEMENT**
- **▼REPORT WRITING AND GRAPHICS DESIGN**
- ✓ STATISTICAL AND MATHEMATICAL ANALYSIS
- **✓BUSINESS FORECASTING AND DECISION SUPPORT**
- **✓APPLICATIONS DEVELOPMENT**

# SAS SOFTWARE PROVIDES YOU WITH ESSENTIAL TOOLS TO WORK AS BUSINESS ANALYST:



#### Who should do SAS?

- Students who are pursuing their Degree of Graduation or Post Graduation.
  (Specially Engineering and MBA)
- Students who are looking fo