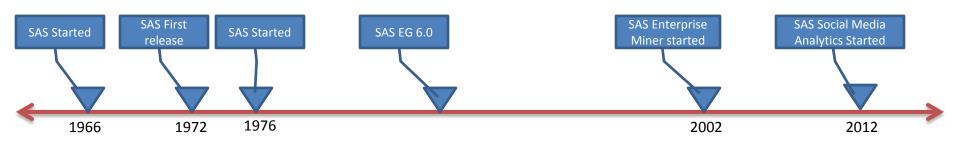

Training Provided by:-SHILESH MISHRA ( SAS Certified Trainer )

#### It was developed by James Good knight.

- > 1970-It was package
- ➤ 1980-Language
- > 1990-Software

SAS is the oldest and most reliable vendor of Data Analytics. SAS has been evolving and developing all these years.

#### The timeline of SAS development is as follows:-





### IN WHICH DOMAINS SAS CAN BE USED:

- > CLINICAL
- > BANKING
- > INSURANCE
- > CREDIT RISK ANALYSIS
- > AGRICULTURAL DEVELOPMENT
- > MECHANICAL PROCESS DESIGN
- > CIVIL STRUCTURAL DESIGNING ETC...

#### **INTRODUCTION TO THE SAS SYSTEM:**

SAS IS AN INTEGRATED SYSTEM OF SOFTWARE SOLUTIONS THAT ENABLES YOU TO PERFORM THE FOLLOWING TASKS:

- **✓DATA ENTRY, RETRIEVAL, AND MANAGEMENT**
- **▼REPORT WRITING AND GRAPHICS DESIGN**
- ✓ STATISTICAL AND MATHEMATICAL ANALYSIS
- **✓BUSINESS FORECASTING AND DECISION SUPPORT**
- **✓APPLICATIONS DEVELOPMENT**

# SAS SOFTWARE PROVIDES YOU WITH ESSENTIAL TOOLS TO WORK AS BUSINESS ANALYST:



#### Who should do SAS?

- Students who are pursuing their Degree of Graduation or Post Graduation.
  (Specially Engineering and MBA)
- Students who are looking