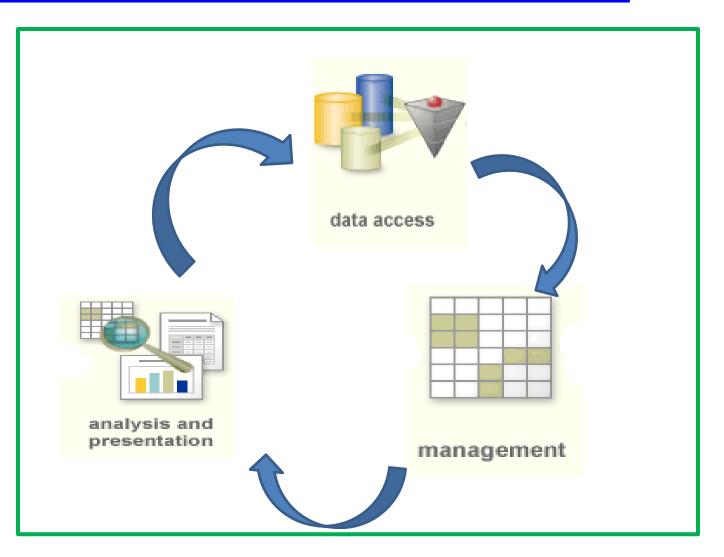

#### **INTRODUCTION TO THE SAS SYSTEM:**

SAS IS AN INTEGRATED SYSTEM OF SOFTWARE SOLUTIONS THAT ENABLES YOU TO PERFORM THE FOLLOWING TASKS:

- **✓DATA ENTRY, RETRIEVAL, AND MANAGEMENT**
- **▼REPORT WRITING AND GRAPHICS DESIGN**
- ✓ STATISTICAL AND MATHEMATICAL ANALYSIS
- **✓BUSINESS FORECASTING AND DECISION SUPPORT**
- **✓APPLICATIONS DEVELOPMENT**